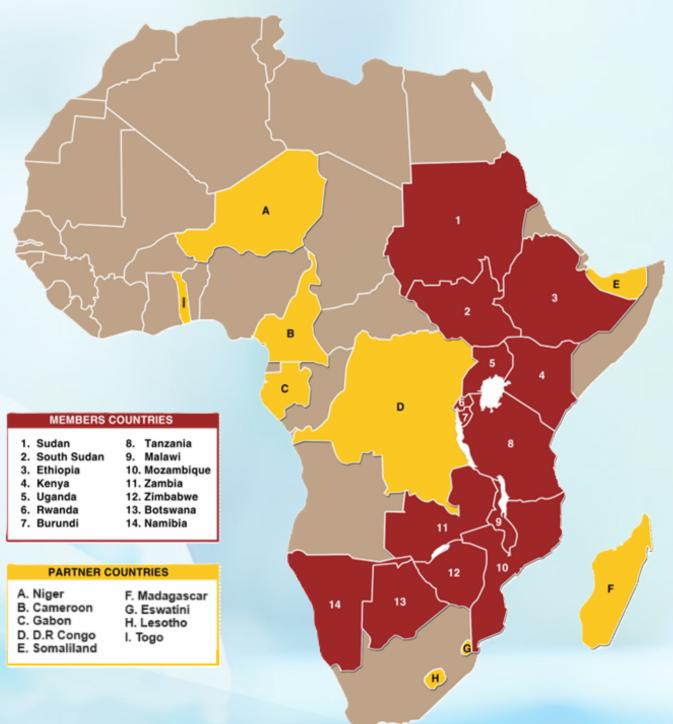

## **COSECSA MEMBER COUNTRIES**

## **COSECSA IN MEMBER COUNTRIES**

| Country     | Accredited<br>Hospitals | Fellows | Graduates | Trainees | Country Rep Contacts   |
|-------------|-------------------------|---------|-----------|----------|------------------------|
| Botswana    | 1                       | 19      | 0         | 10       | botswana@cosecsa.org   |
| Burundi     | 3                       | 19      | 5         | 17       | burundi@cosecsa.org    |
| Ethiopia    | 15                      | 269     | 192       | 107      | ethiopia@cosecsa.org   |
| Kenya       | 38                      | 436     | 264       | 300      | kenya@cosecsa.org      |
| Malawi      | 7                       | 84      | 49        | 102      | malawi@cosecsa.org     |
| Mozambique  | 3                       | 34      | 5         | 12       | mozambique@cosecsa.org |
| Namibia     | 5                       | 23      | 7         | 28       | namibia@cosecsa.org    |
| Rwanda      | 7                       | 80      | 51        | 56       | rwanda@cosecsa.org     |
| South Sudan | 0                       | 7       | 1         | 0        | southsudan@cosecsa.org |
| Sudan       | 4                       | 10      | 0         | 110      | sudan@cosecsa.org      |
| Tanzania    | 10                      | 134     | 40        | 103      | tanzania@cosecsa.org   |
| Uganda      | 16                      | 180     | 80        | 149      | uganda@cosecsa.org     |
| Zambia      | 13                      | 175     | 83        | 105      | zambia@cosecsa.org     |
| Zimbabwe    | 10                      | 135     | 82        | 104      | zimbabwe@cosecsa.org   |
| Total       | 132                     | 1605    | 859       | 1203     |                        |

## COSECSA IN SATELLITE COUNTRIES & OVERSEAS

| Country    | Accredited<br>Hospitals | Fellows | Graduates | Trainees |
|------------|-------------------------|---------|-----------|----------|
| Cameroon   | 1                       | 25      | 20        | 16       |
| D.R.Congo  | 2                       | 6       | 0         | 11       |
| Eswatini   | 1                       | 6       | 0         | 0        |
| Gabon      | 1                       | 14      | 14        | 10       |
| Lesotho    | 1                       | 11      | 5         | 6        |
| Madagascar | 1                       | 2       | 1         | 3        |
| Niger      | 1                       | 16      | 11        | 10       |
| Somaliland | 1                       | 2       | 0         | 0        |
| Togo       | 1                       | 3       | 0         | 0        |
| Overseas   | NA                      | 216     | NA        | NA       |
| Total      | 10                      | 299     | 51        | 56       |